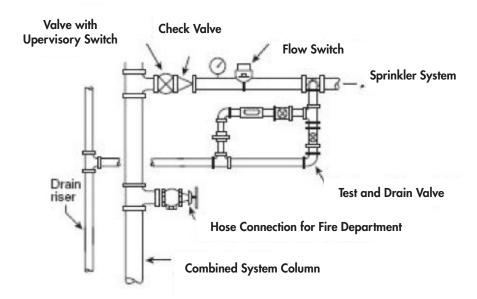

### Test and Drain Valve Connection Details

Standards

Certificate

: FM 1625-2009, UL258-2004 Design Thread Design

: FM 1625-2009, UL258-2004

Test and drain valve is used to conduct testing and maintenance on sprinkler systems. Thanks to its orifice available with different sizes it creates a flow equivalent to the flow passing along one sprinkler only and enables tests of alarm devices on the lines for checking purposes in the case of a sprinkler water flow. The orifice diameters of the smallest sprinkler and the test drain valve in the system should be equal. It is also used as a drain valve to discharge water in the piping by changing the position of the valve. It includes a sight glass to observe the flow.