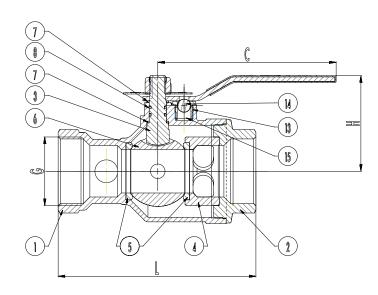

### **Material Specifications**

| NO | Part Name              | Qty | Material                     |  |
|----|------------------------|-----|------------------------------|--|
| 1  | Body                   | 1   | CW617N / Brass               |  |
| 2  | Bonnet                 | 1   | CW617N / Brass               |  |
| 3  | Stem                   | 1   | AISI-304 / Stainless Steel   |  |
| 4  | Bonnet Extension       | 1   | CW617N / Brass               |  |
| 5  | Ball Seat              | 2   | PTFE                         |  |
| 6  | Ball                   | 1   | CW617N / Brass               |  |
| 7  | Stem Seal              | 2   | PTFE                         |  |
| 8  | O-Ring Seal            | 2   | EPDM                         |  |
| 9  | Sight Glass            | 2   | Acrylic                      |  |
| 10 | Sight Glass Gasket     | 2   | EPD/M                        |  |
| 11 | Lever                  | 1   | St37/Steel (Vinyl Coated)    |  |
| 12 | Nut With Fiber         | 1   | 6.8 / Steel                  |  |
| 13 | Bearing Ball Centering | 1   | C-1040 / Steel               |  |
| 14 | Bearing Ball           | 1   | AISI-304 / Stainless Steel   |  |
| 15 | Spring                 | 1   | AISI-302 S. S / Spring Steel |  |
| 16 | Label Plate            | 1   | AISI-304 / Stainless Steel   |  |

#### **Dimensions**

| Nominal Pressure | 300 psi (20,7 bar) |             |             |  |
|------------------|--------------------|-------------|-------------|--|
| Nominal Diameter | DN                 | 25-32       | 40-50       |  |
|                  | G                  | 1" - 1 1/4" | 1 1/2" - 2" |  |
|                  | L                  | 133         | 173         |  |
| Valve Dimensions | С                  | 126         | 156         |  |
|                  | Н                  | 65          | 84          |  |
|                  | D                  | 60          | 92          |  |
| Weight           | KG.                | 1.4/1.3     | 3.5/3       |  |