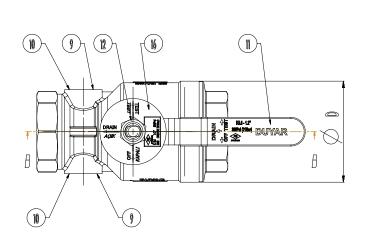

### **Material Specifications**

| NO | Part Name              | Qty | Material                     |  |
|----|------------------------|-----|------------------------------|--|
| 1  | Body                   | 1   | CW617N / Brass               |  |
| 2  | Bonnet                 | 1   | CW617N / Brass               |  |
| 3  | Stem                   | 1   | AISI-304 / Stainless Steel   |  |
| 4  | Bonnet Extension       | 1   | CW617N / Brass               |  |
| 5  | Ball Seat              | 2   | PTFE                         |  |
| 6  | Ball                   | 1   | CW617N / Brass               |  |
| 7  | Stem Seal              | 2   | PTFE                         |  |
| 8  | O-Ring Seal            | 2   | EPDM                         |  |
| 9  | Sight Glass            | 2   | Acrylic                      |  |
| 10 | Sight Glass Gasket     | 2   | EPD/M                        |  |
| 11 | Lever                  | 1   | St37/Steel (Vinyl Coated)    |  |
| 12 | Nut With Fiber         | 1   | 6.8 / Steel                  |  |
| 13 | Bearing Ball Centering | 1   | C-1040 / Steel               |  |
| 14 | Bearing Ball           | 1   | AISI-304 / Stainless Steel   |  |
| 15 | Spring                 | 1   | AISI-302 S. S / Spring Steel |  |
| 16 | Label Plate            | 1   | AISI-304 / Stainless Steel   |  |